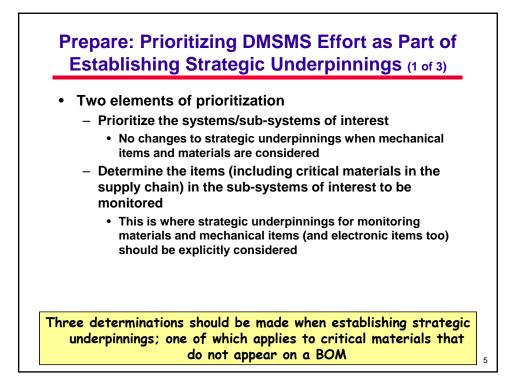

## Prepare: Prioritizing DMSMS Effort as Part of Establishing Strategic Underpinnings (3 of 3)

- Determine when DMSMS management effort for materials (including critical materials in the supply chain) and mechanical items should begin
  - Early monitoring provides-
    - A larger window of opportunity to do something about an issue
    - The availability of a larger selection of less expensive resolutions
    - · A smaller likelihood of schedule or readiness impacts
    - The opportunity for designs to be changed if they contain critical materials of concern
    - A baseline for understanding the critical material content of the system, as well as potential issues during sustainment

#### BEST PRACTICE:

Begin proactive DMSMS management for critical materials should begin by the time of the PDR