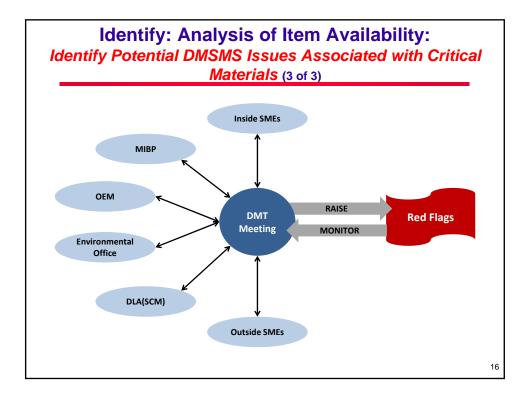

#### Identify: Analysis of Item Availability: Identify Potential DMSMS Issues Associated with Critical Materials (2 of 3)

- The purpose of communication regarding critical supply chain issues
  - Encourage stakeholders to be aware of issues, i.e.,-
    - Existing and potential issues of concern to others
      - What is being done about these issues
      - What conversations are taking place about these issues
  - Promote information sharing among stakeholders
  - Ultimately better position stakeholders to anticipate regulations changes and other market-driven disruptions that could impact critical materials in supply chains
  - Once a problem is discovered, the conversation can switch to "what to do about the problem"
  - Opportunity to establish a DOD-wide initiative