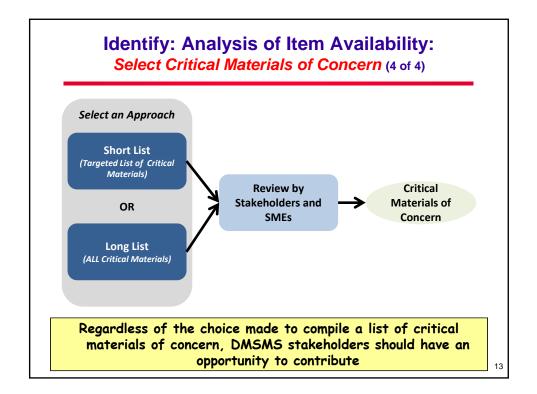

tizing DMSMS Effort as Part of Establishing Strategic Underpinnings (3 of 3)

- Determine when DMSMS management effort for materials (including critical materials in the supply chain) and mechanical items should begin
  - Early monitoring provides-
    - A larger window of opportunity to do something about an issue
    - The availability of a larger selection of less expensive resolutions
    - · A smaller likelihood of schedule or readiness impacts
    - The opportunity for designs to be changed if they contain critical materials of concern
    - A baseline for understanding the critical material content of the system, as well as potential issues during sustainment

#### BEST PRACTICE:

Begin proactive DMSMS management for critical materials should begin by the time of the PDR















#### Identify: Analysis of Item Availability: Identify Potential DMSMS Issues Associated with Critical Materials (2 of 3)

- The purpose of communication regarding critical supply chain issues
  - Encourage stakeholders to be aware of issues, i.e.,-
    - Existing and potential issues of concern to others
      - What is being done about these issues
      - What conversations are taking place about these issues
  - Promote information sharing among stakeholders
  - Ultimately better position stakeholders to anticipate regulations changes and other market-driven disruptions that could impact critical materials in supply chains
  - Once a problem is discovered, the conversation can switch to "what to do about the problem"
  - Opportunity to establish a DOD-wide initiative













|